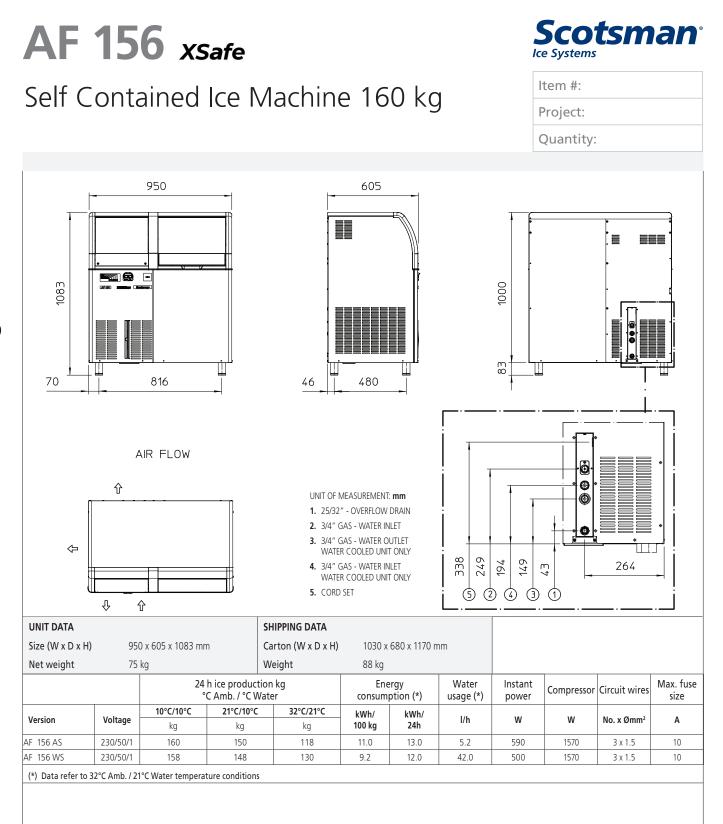

|                                                                                                                                                                                                           | <ul> <li>safely positioned in ic</li> <li>Resistant stainless ste</li> <li>Advanced diagnostics</li> <li>Front panel in &amp; out a tion.</li> <li>Front access condense version).</li> <li>Easily accessible, from</li> <li>Easy, front panel acce ne maintenance visibl</li> <li>Ergonomically design or-closing movement</li> <li>XSafe: natural sanitat</li> </ul> | uces granular shape ice flakes, 75% hardness. Ice scoop holder<br>y positioned in ice-storage bin.<br>stant stainless steel exterior.<br>anced diagnostics computerized control.<br>t panel in & out airflow (air-cooled model only) for built-in installa-<br>t access condenser air filter, removable and washable (air cooled |                |  |
|-----------------------------------------------------------------------------------------------------------------------------------------------------------------------------------------------------------|------------------------------------------------------------------------------------------------------------------------------------------------------------------------------------------------------------------------------------------------------------------------------------------------------------------------------------------------------------------------|----------------------------------------------------------------------------------------------------------------------------------------------------------------------------------------------------------------------------------------------------------------------------------------------------------------------------------|----------------|--|
| AF 156<br>Flake ice<br>Residual water content 25%                                                                                                                                                         | CONDENSING<br>SYSTEM<br>Air cooled<br>Water cooled<br>REFRIGERANT<br>GAS<br>R134a<br>VOLTAGE<br>V/Hz/ph<br>230/50/1                                                                                                                                                                                                                                                    | INTERNA<br>CAPA<br>60 k                                                                                                                                                                                                                                                                                                          | CITY           |  |
|                                                                                                                                                                                                           | OPERATING REQUIREMENTS                                                                                                                                                                                                                                                                                                                                                 |                                                                                                                                                                                                                                                                                                                                  |                |  |
|                                                                                                                                                                                                           |                                                                                                                                                                                                                                                                                                                                                                        | Minimum                                                                                                                                                                                                                                                                                                                          | Maximum        |  |
| C E E 🕅 🔤 🖄                                                                                                                                                                                               | Air temperature                                                                                                                                                                                                                                                                                                                                                        | 10                                                                                                                                                                                                                                                                                                                               | 43             |  |
|                                                                                                                                                                                                           | Water temperature                                                                                                                                                                                                                                                                                                                                                      | 5                                                                                                                                                                                                                                                                                                                                | 38             |  |
| agion SONCAP                                                                                                                                                                                              | Water pressure                                                                                                                                                                                                                                                                                                                                                         | 1 bar (14 psi)                                                                                                                                                                                                                                                                                                                   | 5 bar (70 psi) |  |
|                                                                                                                                                                                                           | Electrical voltage                                                                                                                                                                                                                                                                                                                                                     | -10%                                                                                                                                                                                                                                                                                                                             | +10%           |  |
| PORTANT NOTICE:<br>dels and specifications are subject to ge without notice.<br>This spec sheet is meant for commercial purpose only.<br>For technical documentation please refer to our service manuals. |                                                                                                                                                                                                                                                                                                                                                                        |                                                                                                                                                                                                                                                                                                                                  |                |  |